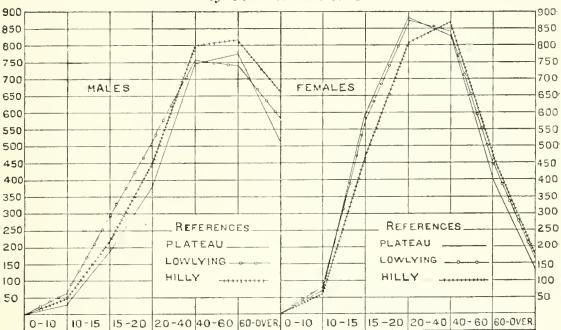

her hand boys marry soon in the Low-lying tract, while girls marry to the same extent as on the Plateau. Among the widowed, both as to males and females, the Plateau and Low-lying figures are not far apart while the Hilly tract, as would be expected, favours remarriage most.

Taking the main religions, Hindu males marry younger in the Lowlying and Hilly than in the Plateau tract, the Low-lying figure showing 9 males in every 100 married at 5-10 to 5 on the Plateau and 8 in the Hills. Among females, however, the Plateau stands first with 15 girls at 5-10 married in every 100 to 14 in the Low-lying and 13 in the Hilly tract.

Musalmans show no material variation as regards males of 5-10, but females of this period marry more freely in the Low-lying tract, some 2 per cent. more being wives.



Diagram showing the proportion of the married per 1000 of each age period by natural divisions.

Among Animists the difference is very marked. Boys of 5-10 who are married fall below 1 per cent. in the Hilly tract and girls show only just 2 per cent., while the more Hinduised jungle tribes of the Plateau and Low-lying sections show between 4 and 5 per cent.

Jains in the Low-lying tract are most prone to early marriage, showing at 5-10, 7 boys in every 100 married to about 3 elsewhere, and 14 girls to 6 elsewhere.

Widowhood among Hindus is least common in the Hilly tract; among Musalmans males show the lowest figure in the Hills, females in the Low-lying tract.

Polygamy in Central India is broadly speaking a matter of income. Folygamy. Among Hindus and Musalmans well-to-do men of posit